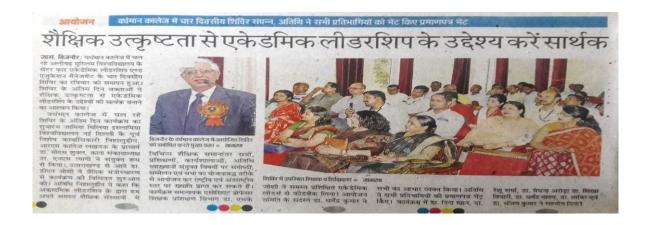

# THEME OF THE COURSE: 04 DAYS TRAINING PROGRAMME ON ACADEMIC LEADERSHIP (Vice-Chancellors/ Pro Vice Chancellors/ Directors/Deans/Chairpersons and Heads of the Department)

:From 25<sup>th</sup> April 2019 To 28<sup>th</sup> April 2019

Project Coordinator: Professor A.R. Kidwai, Director, UGC HRDC, AMUAssistant Project Coordinator: Dr. Faiza Abbasi, Assistant Professor, UGC HRDC, AMU

**Course Coordinator** : **Dr. Sunil Kumar Joshi**, Associate Professor,

Dept. of Teacher Education, Vardhaman College, Bijnor

Venue : Vardhaman College, Bijnor (U P)

| Day | Date / Day                 | Session I<br>(9:30 – 11:00 a.m.)                                                                                                                                               | Session II<br>(11:30 –1:00 p.m.)                                                                                                        |             | Session III<br>(2:00-3:30 pm)                                                                                                                                                            | Session IV<br>(3:30-5:00 pm)                                                                                                                           |
|-----|----------------------------|--------------------------------------------------------------------------------------------------------------------------------------------------------------------------------|-----------------------------------------------------------------------------------------------------------------------------------------|-------------|------------------------------------------------------------------------------------------------------------------------------------------------------------------------------------------|--------------------------------------------------------------------------------------------------------------------------------------------------------|
| 1   | <b>25.04.2019</b> yadsruhT | Effective leadership and strategic planning By Prof. Parvez Talib Dean, Faculty of Business Administration, AMU                                                                | Challenges of teacher during the fourth Industrial Revolution By Prof. Parvez Talib Dean, Faculty of Business Administration, AMU       |             | Conflict resolution and management/Distribut ed leadership and diffusion of authority/Effective decision making  By  Prof. Parvez Talib  Dean,  Faculty of Business  Administration, AMU | Experience Sharing, Group work and take aways/key learning's/ implementation ideas By Prof. Parvez Talib Dean, Faculty of Business Administration, AMU |
| 2   | 26.04.2019<br>yadirF       | Student Support services and placement, grievance redressal and handling student issues By Dr. Nawabuddin Training & Placement Officer B.R. Ambedkar University, Agra          | Challenges of Teacher During fourth Industrial Revolution By Dr. Nawabuddin Training & Placement Officer B.R. Ambedkar University, Agra | Lunch Break | Technology Enhanced Process By Prof. Shahid Farooq Dept. Of Geology AMU                                                                                                                  |                                                                                                                                                        |
| 3   | 27.04.2019<br>yadrutaS     | Quality assurance By Prof. Shahid Farooq Dept. Of Geology, AMU                                                                                                                 | Quality assurance By Prof. Shahid Farooq Dept. Of Geology AMU                                                                           |             | Use of ICT and process reforms for improved internal governance By Prof. Pradeep Kumar Misra Dean Faculty of Education CCS University, Meerut (UP)                                       | Reforms and new initiatives in Higher Education By Prof. Pradeep Kumar Misra Dean Faculty of Education CCS University, Meerut (UP)                     |
| 4   | 28.04.2019<br>yadnuS       | Institutional Ranking: Indian and International Perspectives/Strategies for Academic Excellence (Parallel Sessions/Combined Theme) By Mr. Nihaluddin Former OSD JMI, New Delhi | Interface with Regulatory Bodies By Mr. Nihaluddin Former OSD JMI, New Delhi                                                            |             | Feedback<br>By<br>Coordinator                                                                                                                                                            | Valedictory By Prof. M.H. Beg Pro Vice Chancellor AMU                                                                                                  |