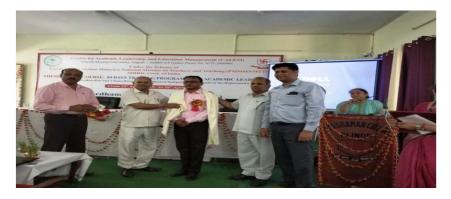

# THEME OF THE COURSE: 04 DAYS TRAINING PROGRAMME ON ACADEMIC LEADERSHIP (Vice-Chancellors/ Pro Vice Chancellors/ Directors/Deans/Chairpersons and Heads of the Department)

:From 25<sup>th</sup> April 2019 To 28<sup>th</sup> April 2019

Project Coordinator: Professor A.R. Kidwai, Director, UGC HRDC, AMUAssistant Project Coordinator: Dr. Faiza Abbasi, Assistant Professor, UGC HRDC, AMU

**Course Coordinator** : **Dr. Sunil Kumar Joshi**, Associate Professor,

Dept. of Teacher Education, Vardhaman College, Bijnor

Venue : Vardhaman College, Bijnor (U P)

| Day | Date / Day                 | Session I<br>(9:30 – 11:00 a.m.)                                                                                                                                               | Session II<br>(11:30 –1:00 p.m.)                                                                                                        |             | Session III<br>(2:00-3:30 pm)                                                                                                                                                            | Session IV<br>(3:30-5:00 pm)                                                                                                                           |
|-----|----------------------------|--------------------------------------------------------------------------------------------------------------------------------------------------------------------------------|-----------------------------------------------------------------------------------------------------------------------------------------|-------------|------------------------------------------------------------------------------------------------------------------------------------------------------------------------------------------|--------------------------------------------------------------------------------------------------------------------------------------------------------|
| 1   | <b>25.04.2019</b> yadsruhT | Effective leadership and strategic planning By Prof. Parvez Talib Dean, Faculty of Business Administration, AMU                                                                | Challenges of teacher during the fourth Industrial Revolution By Prof. Parvez Talib Dean, Faculty of Business Administration, AMU       |             | Conflict resolution and management/Distribut ed leadership and diffusion of authority/Effective decision making  By  Prof. Parvez Talib  Dean,  Faculty of Business  Administration, AMU | Experience Sharing, Group work and take aways/key learning's/ implementation ideas By Prof. Parvez Talib Dean, Faculty of Business Administration, AMU |
| 2   | 26.04.2019<br>yadirF       | Student Support services and placement, grievance redressal and handling student issues By Dr. Nawabuddin Training & Placement Officer B.R. Ambedkar University, Agra          | Challenges of Teacher During fourth Industrial Revolution By Dr. Nawabuddin Training & Placement Officer B.R. Ambedkar University, Agra | Lunch Break | Technology Enhanced Process By Prof. Shahid Farooq Dept. Of Geology AMU                                                                                                                  |                                                                                                                                                        |
| 3   | 27.04.2019<br>yadrutaS     | Quality assurance By Prof. Shahid Farooq Dept. Of Geology, AMU                                                                                                                 | Quality assurance By Prof. Shahid Farooq Dept. Of Geology AMU                                                                           |             | Use of ICT and process reforms for improved internal governance By Prof. Pradeep Kumar Misra Dean Faculty of Education CCS University, Meerut (UP)                                       | Reforms and new initiatives in Higher Education By Prof. Pradeep Kumar Misra Dean Faculty of Education CCS University, Meerut (UP)                     |
| 4   | 28.04.2019<br>yadnuS       | Institutional Ranking: Indian and International Perspectives/Strategies for Academic Excellence (Parallel Sessions/Combined Theme) By Mr. Nihaluddin Former OSD JMI, New Delhi | Interface with Regulatory Bodies By Mr. Nihaluddin Former OSD JMI, New Delhi                                                            |             | Feedback<br>By<br>Coordinator                                                                                                                                                            | Valedictory By Prof. M.H. Beg Pro Vice Chancellor AMU                                                                                                  |