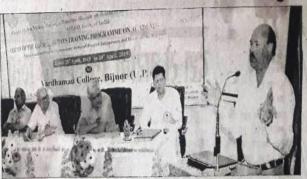

# THEME OF THE COURSE: 04 DAYS TRAINING PROGRAMME ON ACADEMIC LEADERSHIP (Vice-Chancellors/ Pro Vice Chancellors/ Directors/Deans/Chairpersons and Heads of the Department)

:From 25<sup>th</sup> April 2019 To 28<sup>th</sup> April 2019

Project Coordinator: Professor A.R. Kidwai, Director, UGC HRDC, AMUAssistant Project Coordinator: Dr. Faiza Abbasi, Assistant Professor, UGC HRDC, AMU

**Course Coordinator** : **Dr. Sunil Kumar Joshi**, Associate Professor,

Dept. of Teacher Education, Vardhaman College, Bijnor

Venue : Vardhaman College, Bijnor (U P)

| Day | Date / Day                 | Session I<br>(9:30 – 11:00 a.m.)                                                                                                                                               | Session II<br>(11:30 –1:00 p.m.)                                                                                                        |             | Session III<br>(2:00-3:30 pm)                                                                                                                                                            | Session IV<br>(3:30-5:00 pm)                                                                                                                           |
|-----|----------------------------|--------------------------------------------------------------------------------------------------------------------------------------------------------------------------------|-----------------------------------------------------------------------------------------------------------------------------------------|-------------|------------------------------------------------------------------------------------------------------------------------------------------------------------------------------------------|--------------------------------------------------------------------------------------------------------------------------------------------------------|
| 1   | <b>25.04.2019</b> yadsruhT | Effective leadership and strategic planning By Prof. Parvez Talib Dean, Faculty of Business Administration, AMU                                                                | Challenges of teacher during the fourth Industrial Revolution By Prof. Parvez Talib Dean, Faculty of Business Administration, AMU       |             | Conflict resolution and management/Distribut ed leadership and diffusion of authority/Effective decision making  By  Prof. Parvez Talib  Dean,  Faculty of Business  Administration, AMU | Experience Sharing, Group work and take aways/key learning's/ implementation ideas By Prof. Parvez Talib Dean, Faculty of Business Administration, AMU |
| 2   | 26.04.2019<br>yadirF       | Student Support services and placement, grievance redressal and handling student issues By Dr. Nawabuddin Training & Placement Officer B.R. Ambedkar University, Agra          | Challenges of Teacher During fourth Industrial Revolution By Dr. Nawabuddin Training & Placement Officer B.R. Ambedkar University, Agra | Lunch Break | Technology Enhanced Process By Prof. Shahid Farooq Dept. Of Geology AMU                                                                                                                  |                                                                                                                                                        |
| 3   | 27.04.2019<br>yadrutaS     | Quality assurance By Prof. Shahid Farooq Dept. Of Geology, AMU                                                                                                                 | Quality assurance By Prof. Shahid Farooq Dept. Of Geology AMU                                                                           |             | Use of ICT and process reforms for improved internal governance By Prof. Pradeep Kumar Misra Dean Faculty of Education CCS University, Meerut (UP)                                       | Reforms and new initiatives in Higher Education By Prof. Pradeep Kumar Misra Dean Faculty of Education CCS University, Meerut (UP)                     |
| 4   | 28.04.2019<br>yadnuS       | Institutional Ranking: Indian and International Perspectives/Strategies for Academic Excellence (Parallel Sessions/Combined Theme) By Mr. Nihaluddin Former OSD JMI, New Delhi | Interface with Regulatory Bodies By Mr. Nihaluddin Former OSD JMI, New Delhi                                                            |             | Feedback<br>By<br>Coordinator                                                                                                                                                            | Valedictory By Prof. M.H. Beg Pro Vice Chancellor AMU                                                                                                  |