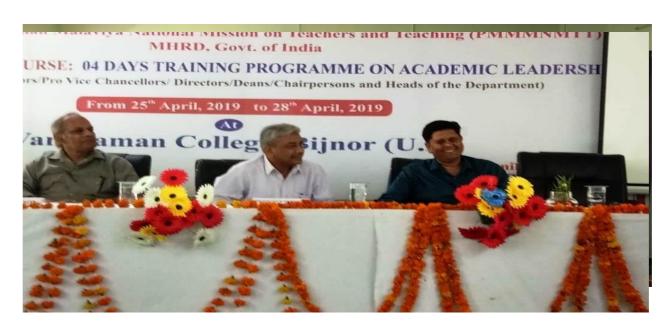

# THEME OF THE COURSE: 04 DAYS TRAINING PROGRAMME ON ACADEMIC LEADERSHIP (Vice-Chancellors/ Pro Vice Chancellors/ Directors/Deans/Chairpersons and Heads of the Department)

:From 25<sup>th</sup> April 2019 To 28<sup>th</sup> April 2019

Dept. of Teacher Education, Vardhaman College, Bijnor

Venue : Vardhaman College, Bijnor (U P)

| Day | Date / Day                 | Session I<br>(9:30 – 11:00 a.m.)                                                                                                                                               | Session II<br>(11:30 –1:00 p.m.)                                                                                                        |             | Session III<br>(2:00-3:30 pm)                                                                                                                                                            | Session IV<br>(3:30-5:00 pm)                                                                                                                           |
|-----|----------------------------|--------------------------------------------------------------------------------------------------------------------------------------------------------------------------------|-----------------------------------------------------------------------------------------------------------------------------------------|-------------|------------------------------------------------------------------------------------------------------------------------------------------------------------------------------------------|--------------------------------------------------------------------------------------------------------------------------------------------------------|
| 1   | <b>25.04.2019</b> yadsruhT | Effective leadership and strategic planning By Prof. Parvez Talib Dean, Faculty of Business Administration, AMU                                                                | Challenges of teacher during the fourth Industrial Revolution By Prof. Parvez Talib Dean, Faculty of Business Administration, AMU       |             | Conflict resolution and management/Distribut ed leadership and diffusion of authority/Effective decision making  By  Prof. Parvez Talib  Dean,  Faculty of Business  Administration, AMU | Experience Sharing, Group work and take aways/key learning's/ implementation ideas By Prof. Parvez Talib Dean, Faculty of Business Administration, AMU |
| 2   | 26.04.2019<br>yadirF       | Student Support services and placement, grievance redressal and handling student issues By Dr. Nawabuddin Training & Placement Officer B.R. Ambedkar University, Agra          | Challenges of Teacher During fourth Industrial Revolution By Dr. Nawabuddin Training & Placement Officer B.R. Ambedkar University, Agra | Lunch Break | Technology Enhanced Process By Prof. Shahid Farooq Dept. Of Geology AMU                                                                                                                  |                                                                                                                                                        |
| 3   | 27.04.2019<br>yadrutaS     | Quality assurance By Prof. Shahid Farooq Dept. Of Geology, AMU                                                                                                                 | Quality assurance By Prof. Shahid Farooq Dept. Of Geology AMU                                                                           |             | Use of ICT and process reforms for improved internal governance By Prof. Pradeep Kumar Misra Dean Faculty of Education CCS University, Meerut (UP)                                       | Reforms and new initiatives in Higher Education By Prof. Pradeep Kumar Misra Dean Faculty of Education CCS University, Meerut (UP)                     |
| 4   | 28.04.2019<br>yadnuS       | Institutional Ranking: Indian and International Perspectives/Strategies for Academic Excellence (Parallel Sessions/Combined Theme) By Mr. Nihaluddin Former OSD JMI, New Delhi | Interface with Regulatory Bodies By Mr. Nihaluddin Former OSD JMI, New Delhi                                                            |             | Feedback<br>By<br>Coordinator                                                                                                                                                            | Valedictory By Prof. M.H. Beg Pro Vice Chancellor AMU                                                                                                  |