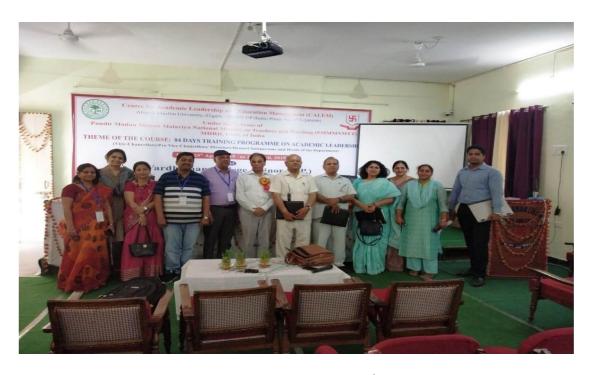

# THEME OF THE COURSE: 04 DAYS TRAINING PROGRAMME ON ACADEMIC LEADERSHIP (Vice-Chancellors/ Pro Vice Chancellors/ Directors/Deans/Chairpersons and Heads of the Department)

:From 25<sup>th</sup> April 2019 To 28<sup>th</sup> April 2019

Project Coordinator: Professor A.R. Kidwai, Director, UGC HRDC, AMUAssistant Project Coordinator: Dr. Faiza Abbasi, Assistant Professor, UGC HRDC, AMU

**Course Coordinator** : **Dr. Sunil Kumar Joshi**, Associate Professor,

Dept. of Teacher Education, Vardhaman College, Bijnor

Venue : Vardhaman College, Bijnor (U P)

| Day | Date / Day                 | Session I<br>(9:30 – 11:00 a.m.)                                                                                                                                               | Session II<br>(11:30 –1:00 p.m.)                                                                                                        |             | Session III<br>(2:00-3:30 pm)                                                                                                                                                            | Session IV<br>(3:30-5:00 pm)                                                                                                                           |
|-----|----------------------------|--------------------------------------------------------------------------------------------------------------------------------------------------------------------------------|-----------------------------------------------------------------------------------------------------------------------------------------|-------------|------------------------------------------------------------------------------------------------------------------------------------------------------------------------------------------|--------------------------------------------------------------------------------------------------------------------------------------------------------|
| 1   | <b>25.04.2019</b> yadsruhT | Effective leadership and strategic planning By Prof. Parvez Talib Dean, Faculty of Business Administration, AMU                                                                | Challenges of teacher during the fourth Industrial Revolution By Prof. Parvez Talib Dean, Faculty of Business Administration, AMU       |             | Conflict resolution and management/Distribut ed leadership and diffusion of authority/Effective decision making  By  Prof. Parvez Talib  Dean,  Faculty of Business  Administration, AMU | Experience Sharing, Group work and take aways/key learning's/ implementation ideas By Prof. Parvez Talib Dean, Faculty of Business Administration, AMU |
| 2   | 26.04.2019<br>yadirF       | Student Support services and placement, grievance redressal and handling student issues By Dr. Nawabuddin Training & Placement Officer B.R. Ambedkar University, Agra          | Challenges of Teacher During fourth Industrial Revolution By Dr. Nawabuddin Training & Placement Officer B.R. Ambedkar University, Agra | Lunch Break | Technology Enhanced Process By Prof. Shahid Farooq Dept. Of Geology AMU                                                                                                                  |                                                                                                                                                        |
| 3   | 27.04.2019<br>yadrutaS     | Quality assurance By Prof. Shahid Farooq Dept. Of Geology, AMU                                                                                                                 | Quality assurance By Prof. Shahid Farooq Dept. Of Geology AMU                                                                           |             | Use of ICT and process reforms for improved internal governance By Prof. Pradeep Kumar Misra Dean Faculty of Education CCS University, Meerut (UP)                                       | Reforms and new initiatives in Higher Education By Prof. Pradeep Kumar Misra Dean Faculty of Education CCS University, Meerut (UP)                     |
| 4   | 28.04.2019<br>yadnuS       | Institutional Ranking: Indian and International Perspectives/Strategies for Academic Excellence (Parallel Sessions/Combined Theme) By Mr. Nihaluddin Former OSD JMI, New Delhi | Interface with Regulatory Bodies By Mr. Nihaluddin Former OSD JMI, New Delhi                                                            |             | Feedback<br>By<br>Coordinator                                                                                                                                                            | Valedictory By Prof. M.H. Beg Pro Vice Chancellor AMU                                                                                                  |