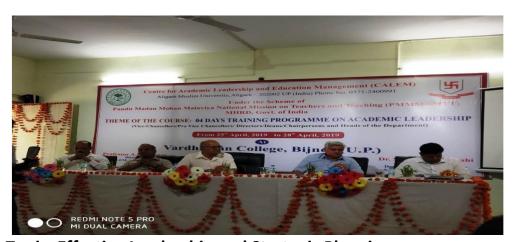

# THEME OF THE COURSE: 04 DAYS TRAINING PROGRAMME ON ACADEMIC LEADERSHIP (Vice-Chancellors/ Pro Vice Chancellors/ Directors/Deans/Chairpersons and Heads of the Department)

:From 25<sup>th</sup> April 2019 To 28<sup>th</sup> April 2019

Dept. of Teacher Education, Vardhaman College, Bijnor

Venue : Vardhaman College, Bijnor (U P)

| Day | Date / Day                 | Session I<br>(9:30 – 11:00 a.m.)                                                                                                                                               | Session II<br>(11:30 –1:00 p.m.)                                                                                                        |             | Session III<br>(2:00-3:30 pm)                                                                                                                                                            | Session IV<br>(3:30-5:00 pm)                                                                                                                           |
|-----|----------------------------|--------------------------------------------------------------------------------------------------------------------------------------------------------------------------------|-----------------------------------------------------------------------------------------------------------------------------------------|-------------|------------------------------------------------------------------------------------------------------------------------------------------------------------------------------------------|--------------------------------------------------------------------------------------------------------------------------------------------------------|
| 1   | <b>25.04.2019</b> yadsruhT | Effective leadership and strategic planning By Prof. Parvez Talib Dean, Faculty of Business Administration, AMU                                                                | Challenges of teacher during the fourth Industrial Revolution By Prof. Parvez Talib Dean, Faculty of Business Administration, AMU       |             | Conflict resolution and management/Distribut ed leadership and diffusion of authority/Effective decision making  By  Prof. Parvez Talib  Dean,  Faculty of Business  Administration, AMU | Experience Sharing, Group work and take aways/key learning's/ implementation ideas By Prof. Parvez Talib Dean, Faculty of Business Administration, AMU |
| 2   | 26.04.2019<br>yadirF       | Student Support services and placement, grievance redressal and handling student issues By Dr. Nawabuddin Training & Placement Officer B.R. Ambedkar University, Agra          | Challenges of Teacher During fourth Industrial Revolution By Dr. Nawabuddin Training & Placement Officer B.R. Ambedkar University, Agra | Lunch Break | Technology Enhanced Process By Prof. Shahid Farooq Dept. Of Geology AMU                                                                                                                  |                                                                                                                                                        |
| 3   | 27.04.2019<br>yadrutaS     | Quality assurance By Prof. Shahid Farooq Dept. Of Geology, AMU                                                                                                                 | Quality assurance By Prof. Shahid Farooq Dept. Of Geology AMU                                                                           |             | Use of ICT and process reforms for improved internal governance By Prof. Pradeep Kumar Misra Dean Faculty of Education CCS University, Meerut (UP)                                       | Reforms and new initiatives in Higher Education By Prof. Pradeep Kumar Misra Dean Faculty of Education CCS University, Meerut (UP)                     |
| 4   | 28.04.2019<br>yadnuS       | Institutional Ranking: Indian and International Perspectives/Strategies for Academic Excellence (Parallel Sessions/Combined Theme) By Mr. Nihaluddin Former OSD JMI, New Delhi | Interface with Regulatory Bodies By Mr. Nihaluddin Former OSD JMI, New Delhi                                                            |             | Feedback<br>By<br>Coordinator                                                                                                                                                            | Valedictory By Prof. M.H. Beg Pro Vice Chancellor AMU                                                                                                  |