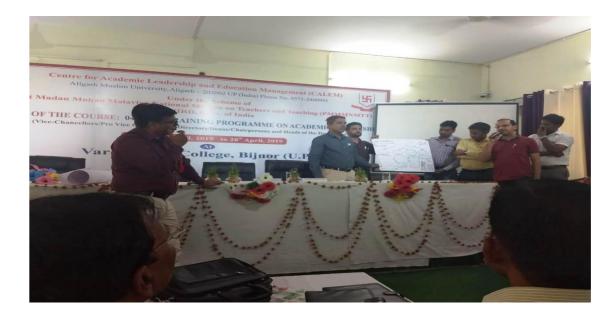

# THEME OF THE COURSE: 04 DAYS TRAINING PROGRAMME ON ACADEMIC LEADERSHIP (Vice-Chancellors/ Pro Vice Chancellors/ Directors/Deans/Chairpersons and Heads of the Department)

:From 25<sup>th</sup> April 2019 To 28<sup>th</sup> April 2019

Dept. of Teacher Education, Vardhaman College, Bijnor

Venue : Vardhaman College, Bijnor (U P)

| Day | Date / Day                 | Session I<br>(9:30 – 11:00 a.m.)                                                                                                                                               | Session II<br>(11:30 –1:00 p.m.)                                                                                                        |             | Session III<br>(2:00-3:30 pm)                                                                                                                                                            | Session IV<br>(3:30-5:00 pm)                                                                                                                           |
|-----|----------------------------|--------------------------------------------------------------------------------------------------------------------------------------------------------------------------------|-----------------------------------------------------------------------------------------------------------------------------------------|-------------|------------------------------------------------------------------------------------------------------------------------------------------------------------------------------------------|--------------------------------------------------------------------------------------------------------------------------------------------------------|
| 1   | <b>25.04.2019</b> yadsruhT | Effective leadership and strategic planning By Prof. Parvez Talib Dean, Faculty of Business Administration, AMU                                                                | Challenges of teacher during the fourth Industrial Revolution By Prof. Parvez Talib Dean, Faculty of Business Administration, AMU       |             | Conflict resolution and management/Distribut ed leadership and diffusion of authority/Effective decision making  By  Prof. Parvez Talib  Dean,  Faculty of Business  Administration, AMU | Experience Sharing, Group work and take aways/key learning's/ implementation ideas By Prof. Parvez Talib Dean, Faculty of Business Administration, AMU |
| 2   | 26.04.2019<br>yadirF       | Student Support services and placement, grievance redressal and handling student issues By Dr. Nawabuddin Training & Placement Officer B.R. Ambedkar University, Agra          | Challenges of Teacher During fourth Industrial Revolution By Dr. Nawabuddin Training & Placement Officer B.R. Ambedkar University, Agra | Lunch Break | Technology Enhanced Process By Prof. Shahid Farooq Dept. Of Geology AMU                                                                                                                  |                                                                                                                                                        |
| 3   | 27.04.2019<br>yadrutaS     | Quality assurance By Prof. Shahid Farooq Dept. Of Geology, AMU                                                                                                                 | Quality assurance By Prof. Shahid Farooq Dept. Of Geology AMU                                                                           |             | Use of ICT and process reforms for improved internal governance By Prof. Pradeep Kumar Misra Dean Faculty of Education CCS University, Meerut (UP)                                       | Reforms and new initiatives in Higher Education By Prof. Pradeep Kumar Misra Dean Faculty of Education CCS University, Meerut (UP)                     |
| 4   | 28.04.2019<br>yadnuS       | Institutional Ranking: Indian and International Perspectives/Strategies for Academic Excellence (Parallel Sessions/Combined Theme) By Mr. Nihaluddin Former OSD JMI, New Delhi | Interface with Regulatory Bodies By Mr. Nihaluddin Former OSD JMI, New Delhi                                                            |             | Feedback<br>By<br>Coordinator                                                                                                                                                            | Valedictory By Prof. M.H. Beg Pro Vice Chancellor AMU                                                                                                  |